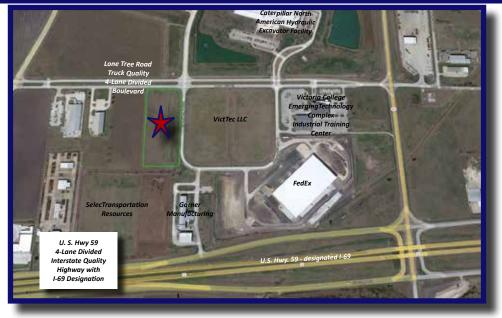

## Lone Tree II Industrial Park

VICTORIA, TEXAS U.S.A.

## LONE TREE II INDUSTRIAL PARK

## 7.59 AVAILABLE ACRES

| Site               | <ul> <li>Essentially flat terrain; shovel-ready, greenfield site.</li> <li>One owner - For Sale in the City of Victoria, Texas; may be divided to suit project needs.</li> <li>Phase I completed with no limiting factors noted. Free of wetlands; outside of 100-year floodplain.</li> <li>Air attainment</li> <li>No Zoning</li> <li>Dedicated to industrial use; directly across street from Caterpillar, Inc. NAHEX.</li> <li>Located in a federally designated Opportunity Zone and New Market Tax Credit tract.</li> </ul> |
|--------------------|----------------------------------------------------------------------------------------------------------------------------------------------------------------------------------------------------------------------------------------------------------------------------------------------------------------------------------------------------------------------------------------------------------------------------------------------------------------------------------------------------------------------------------|
| Roadway            | <ul> <li>Nestled between US Hwy 59 (business) and US Hwy 59 (designated I-69) interstate quality, four-lane divided highway.</li> <li>Adjacent roadway leading into park is truck-quality, four-lane divided boulevard.</li> <li>Loop 463 serves as border, allowing for controlled access exchange onto US Hwy. 59.</li> </ul>                                                                                                                                                                                                  |
| Utilities          | <ul> <li>Electricity at site; serving adjacent industrial manufacturers.</li> <li>Natural Gas at site; serving adjacent industrial manufacturers.</li> <li>Municipal water and sanitary sewer at site; serving adjacent manufacturers.</li> <li>Fiber internet at site; serving adjacent businesses.</li> </ul>                                                                                                                                                                                                                  |
| Waterway<br>Access | <ul> <li>Shallow-draft barge port access located only 12 miles from site.</li> <li>Deep-water access in 36 miles.</li> </ul>                                                                                                                                                                                                                                                                                                                                                                                                     |
| Rail<br>Air        | <ul> <li>Three Class 1 railroads service Victoria. Local logistics provider located near the site to provide clients access.</li> <li>Victoria Regional Airport is located 5 miles from the site.</li> </ul>                                                                                                                                                                                                                                                                                                                     |